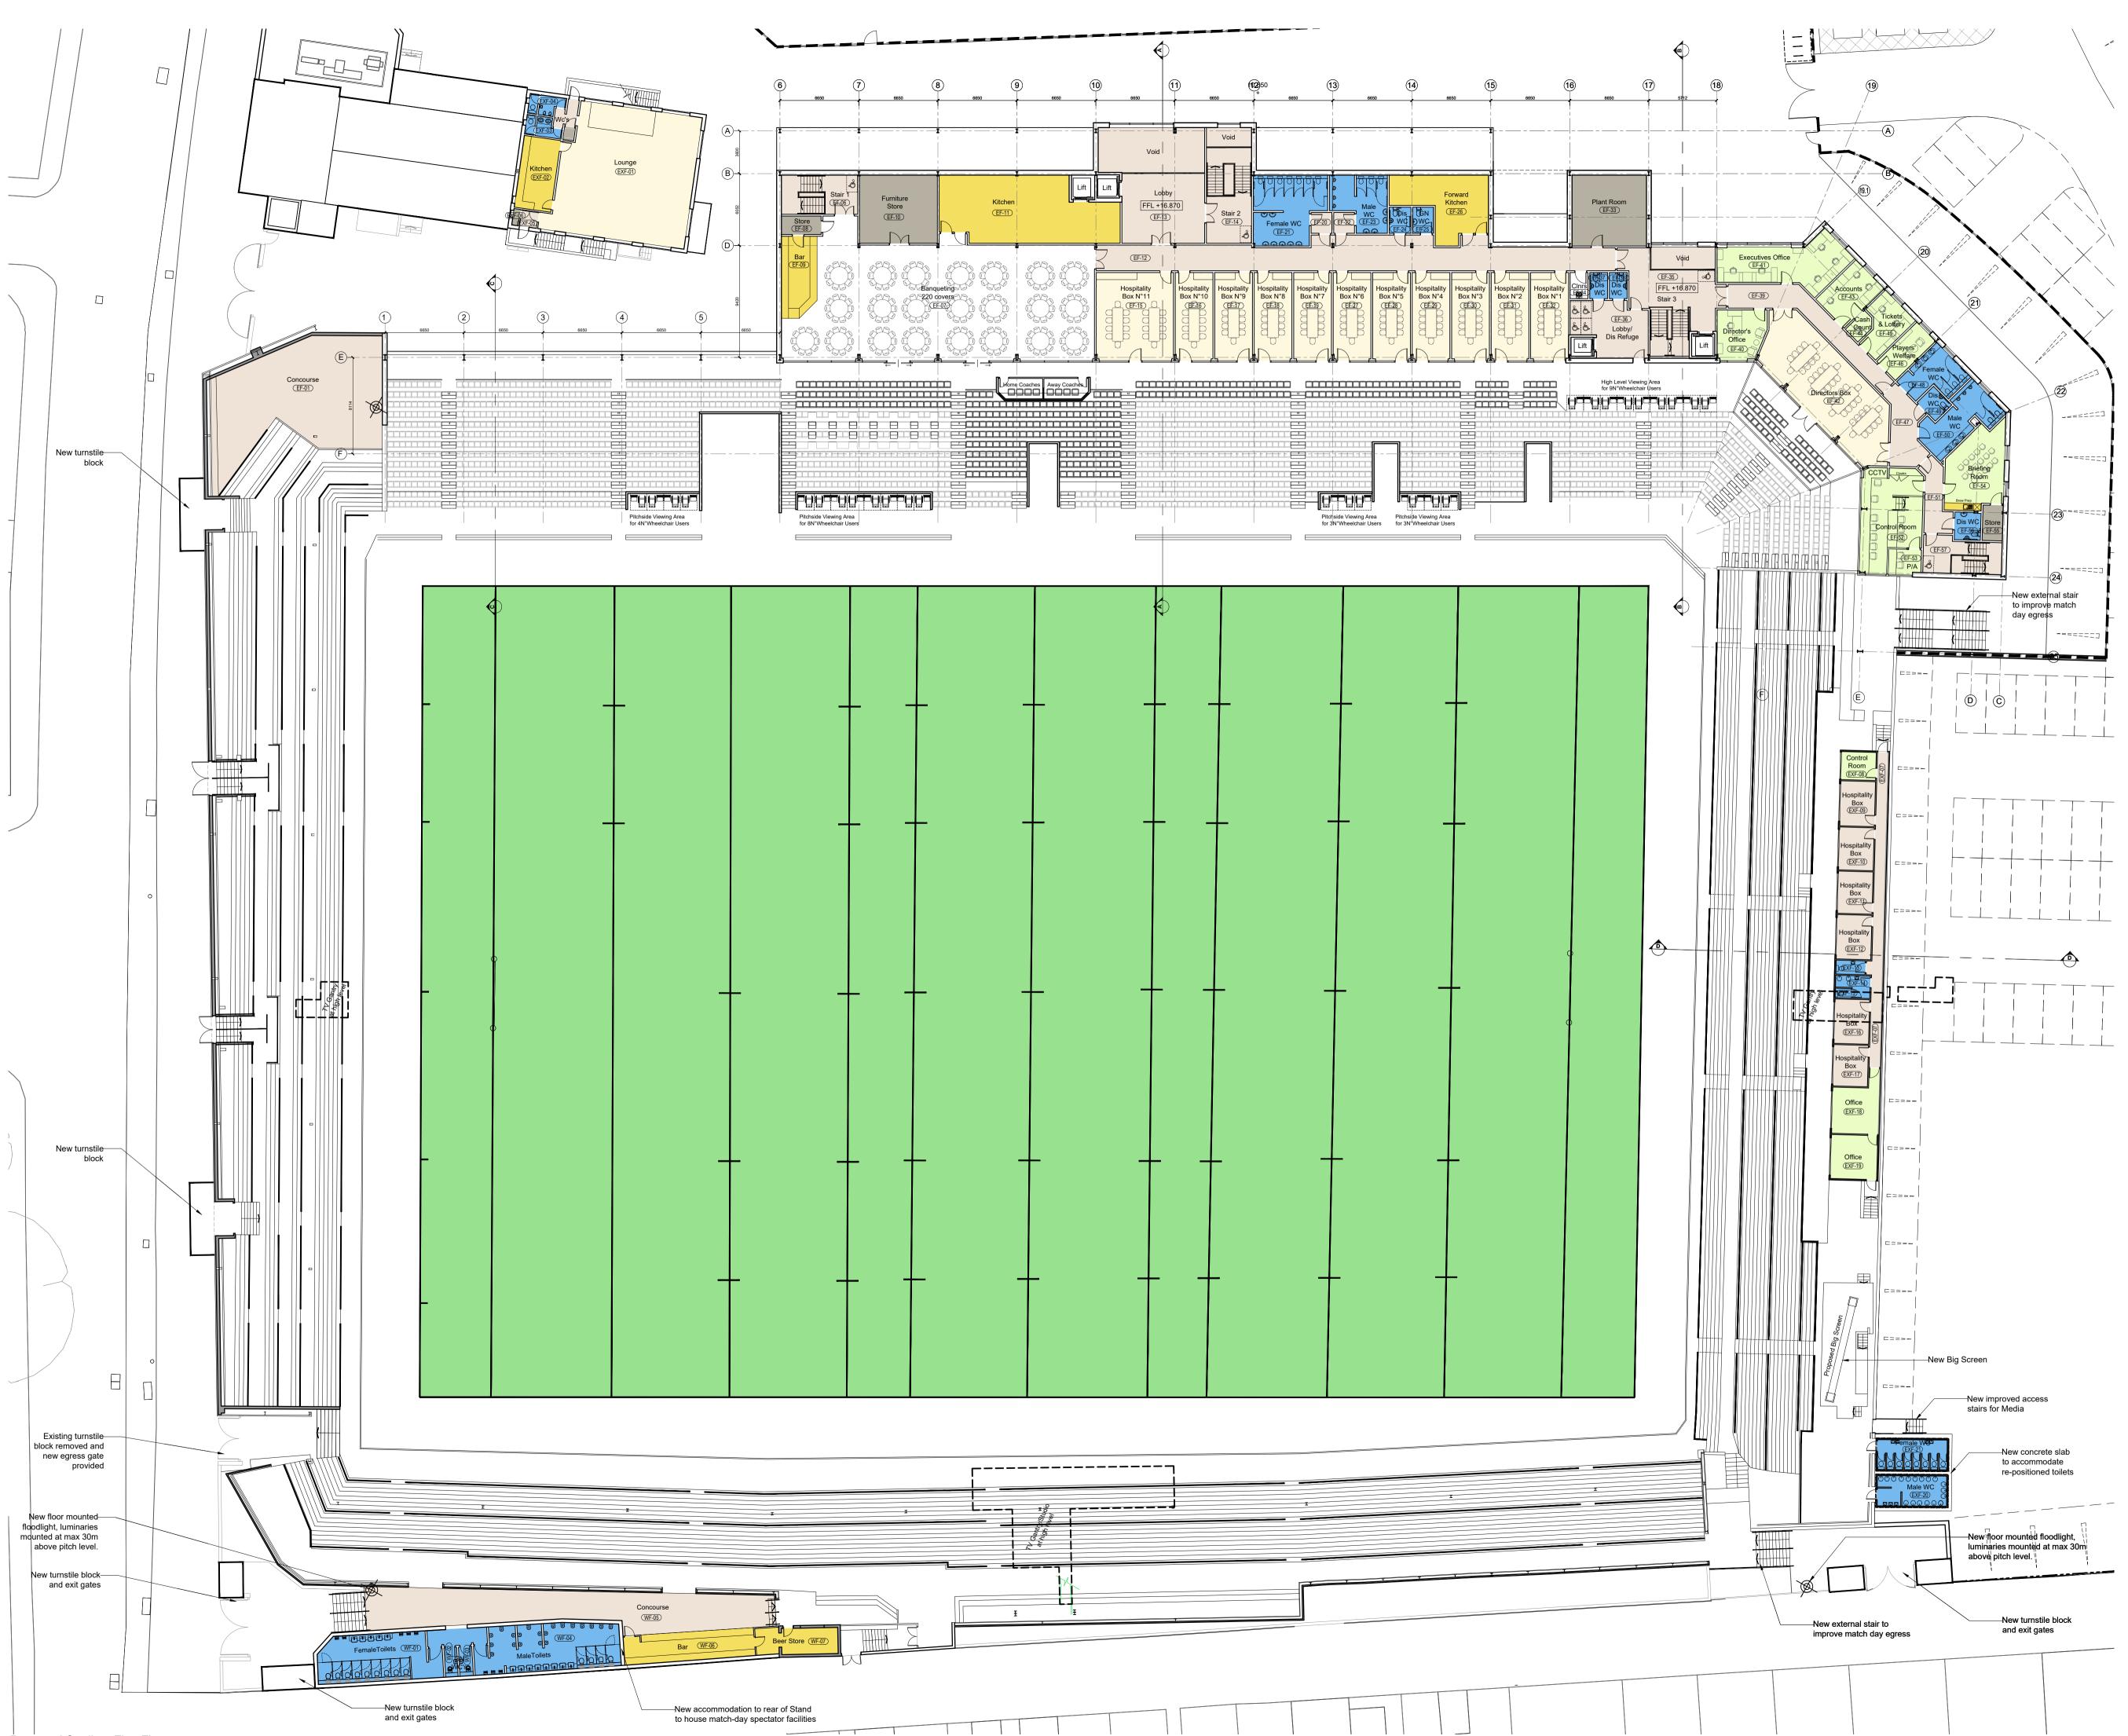

Proposed Stadium First Floor

| This document should not be relied on or used in circumstances other than those<br>for which it was originally prepared and for which Ward McHugh Associates<br>was commissioned. Ward McHugh Associates accepts no responsibility for this<br>document to any parties other than the person by whom it was commissioned .<br>Do not scale from this drawing. All dimensions to be checked on site. Report any<br>discrepancies immediately.<br>CAD FILE NAME P:\Projects\7468\Drawings\Bound\7468-102<br>REVISIONS |          |                                                                                                                                                                                                                                                                                   |       |         |          |
|---------------------------------------------------------------------------------------------------------------------------------------------------------------------------------------------------------------------------------------------------------------------------------------------------------------------------------------------------------------------------------------------------------------------------------------------------------------------------------------------------------------------|----------|-----------------------------------------------------------------------------------------------------------------------------------------------------------------------------------------------------------------------------------------------------------------------------------|-------|---------|----------|
| Rev                                                                                                                                                                                                                                                                                                                                                                                                                                                                                                                 | Date     | Description                                                                                                                                                                                                                                                                       | Drawn | Checked | Approved |
| P1                                                                                                                                                                                                                                                                                                                                                                                                                                                                                                                  | 09.06.22 | First Issue                                                                                                                                                                                                                                                                       | AZ    | GKF     | MJG      |
| P2                                                                                                                                                                                                                                                                                                                                                                                                                                                                                                                  | 24.06.22 | South West Corner layout revised, egress stair added                                                                                                                                                                                                                              | MQ    | GKF     | GKF      |
| P3                                                                                                                                                                                                                                                                                                                                                                                                                                                                                                                  | 04.07.22 | Issued for Planning                                                                                                                                                                                                                                                               | MQ    | GKF     | GKF      |
| P4                                                                                                                                                                                                                                                                                                                                                                                                                                                                                                                  | 01.08.22 | Drawing re-titled. Areas to N-E<br>corner altered to retain more<br>standing areas, seats added to north<br>end of east stand in lieu of standing,<br>hospitality seating added in front of<br>hospitality boxes to Railway End<br>stand, additional seats added to SE<br>corner. | MQ    | GKF     | GKF      |
| P5                                                                                                                                                                                                                                                                                                                                                                                                                                                                                                                  | 30.08.22 | Railway End stand reverted to its<br>initial state, new escape stairs<br>retained. Main Stadium Floodlighting<br>amended.                                                                                                                                                         | AZ    | AZ      | GKF      |
| P6                                                                                                                                                                                                                                                                                                                                                                                                                                                                                                                  | 09.09.22 | Bar, Store and WC to NE corner<br>omitted. Issued for Planning                                                                                                                                                                                                                    | AZ    | AZ      | GKF      |
| P7                                                                                                                                                                                                                                                                                                                                                                                                                                                                                                                  | 15.09.22 | Canopy over Main Entrance to<br>Offices omitted. Issued for Planning                                                                                                                                                                                                              | AZ    | AZ      | GKF      |

## CLIENT Axiom Yorkshire Ltd and Castleford Tigers

PROJECT TITLE

RLFC Ltd

Proposed major upgrade to the Castleford Tigers Stadium,

Wheldon Road, Castleford

DRAWING TITLE Proposed Stadium First Plan Floor

ARCHITECTS PLANNERS INTERIOR DESIGNERS NORFOLK HOUSE N O R FOLK HOUSE STAFFORDLANE SHEFFIELDS25HR TEL01142683322 www.wma-architects.co.uk

SCALE 1:250 (A1) PROJECT NO. 7468

DRAWING NO. 102

REV P7