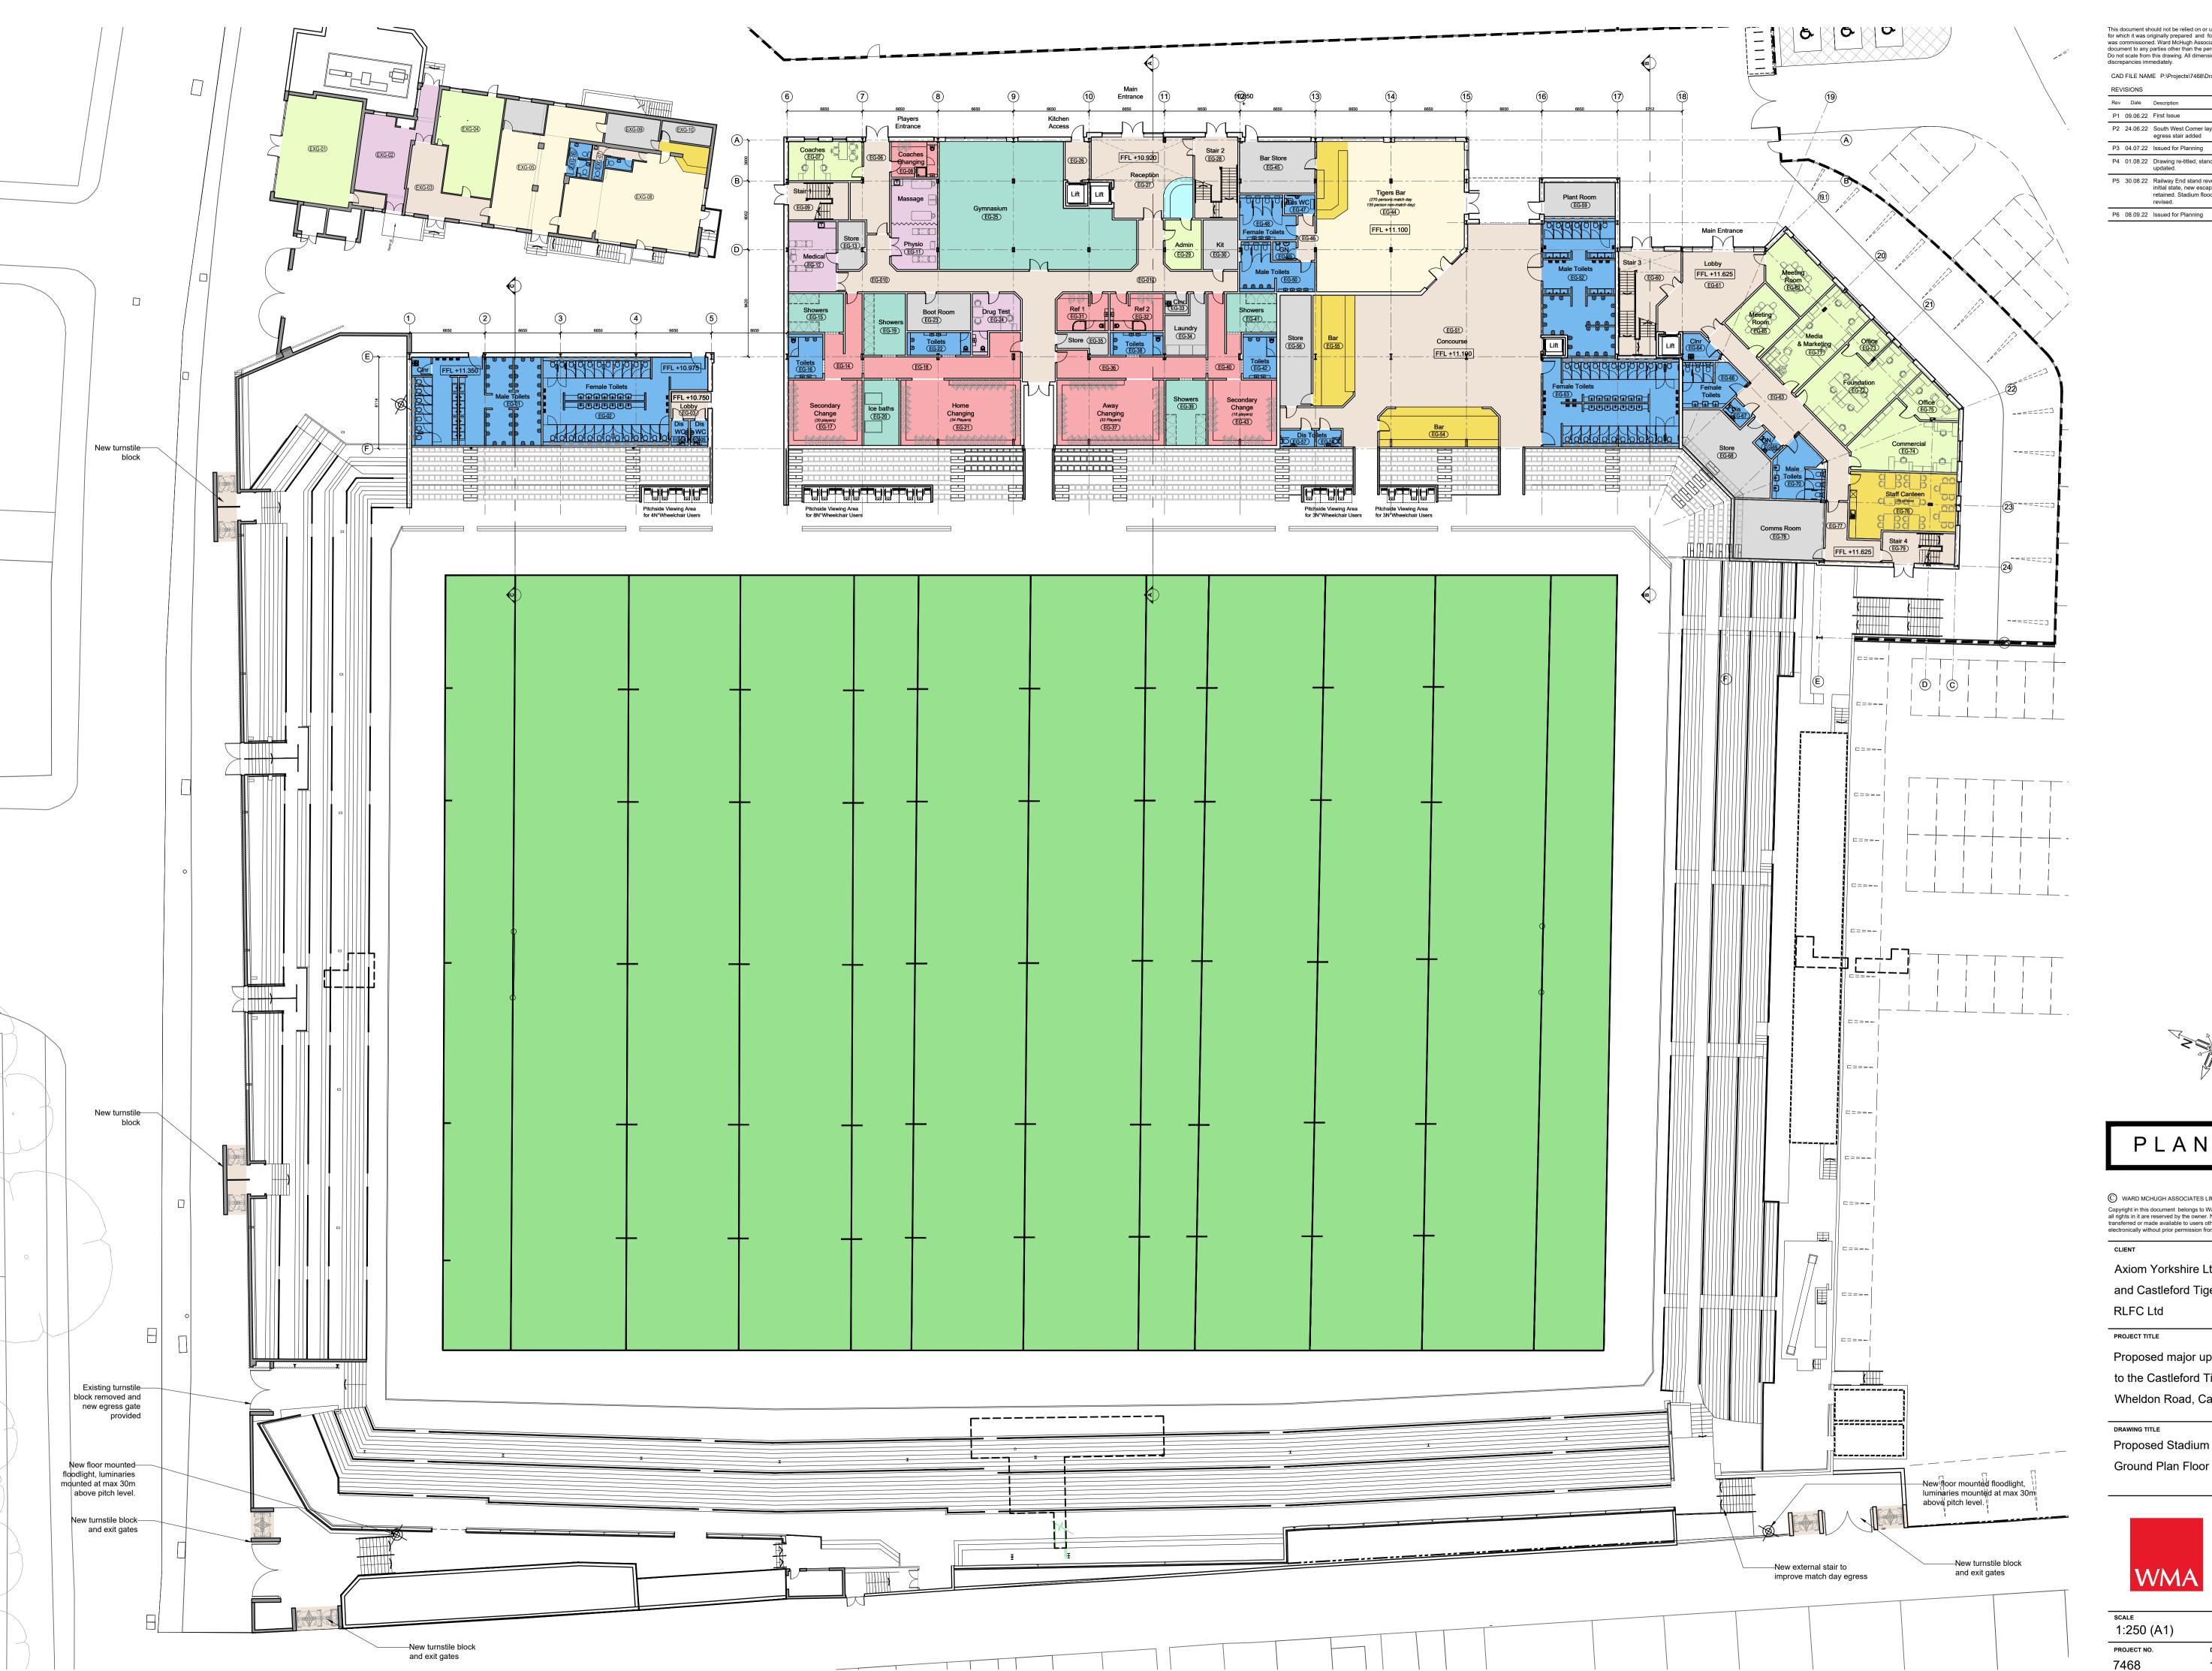

Proposed Stadium Ground Floor

This document should not be relied on or used in circumstances other than those for which it was originally prepared and for which Ward McHugh Associates was commissioned. Ward McHugh Associates accepts no responsibility for this document to any parties other than the person by whom it was commissioned. Do not scale from this drawing. All dimensions to be checked on site. Report any discrepancies immediately.

Axiom Yorkshire Ltd and Castleford Tigers RLFC Ltd

PROJECT TITLE

Proposed major upgrade to the Castleford Tigers Stadium, Wheldon Road, Castleford

DRAWING TITLE Proposed Stadium **Ground Plan Floor** 

1:250 (A1)

PROJECT NO. DRAWING NO. 101